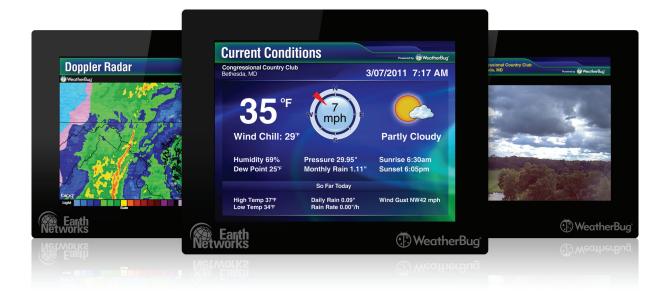

## 15" LCD Weather Display

View the latest live, local current conditions, forecast, animated Doppler radar and more on your very own personal weather display. The LCD Weather Display offers a window into the world around you by providing data from your club and quick access to to important real-time weather data, including:

- Current Conditions
- 3-Day Forecast
- Live Camera Images
- Doppler Radar
- Local Weather Alerts

The bright 15" screen makes it easy to view weather data and alerts from a distance, so it's perfect for a pro shop, club house, common areas or any environment where staying in-the-know is of critical importance. In addition to being wall-mountable, these displays come with a desktop stand, offering a variety of display scenarios to maximize visibility.