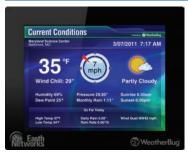

## **Live, Local Weather**

#### **LCD Weather Display**

Display the latest live, local current conditions, forecast, animated radar and camera images from your on-site weather station to increase weather awareness throughout your facility.