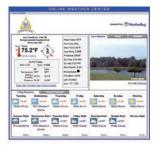

## **Community Information**

#### **Online Weather Center**

Provide live weather data and detailed local forecasts on your website. Includes navigable maps, radar and satellite data.