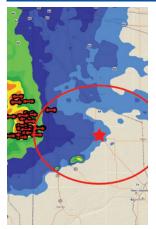

## Early Warning & Alerting

## **Total Lightning**

Earth Networks-WeatherBug Total Lightning is the standard in reliability for in-cloud (IC) and cloud-to-ground (CG) lightning detection.

## Early Warning Can Make the Difference

Detection of IC is critical for advanced warning of severe weather and deadly CG lightning strikes that often follow 5 to 30 minutes after IC flashes begin. Advanced warning increases your lead time to keep people safe and protect property.

#### Alerts Where and When You Need Them

Receive alerts to multiple locations via multiple methods -mobile devices, computers and to high-decibel outdoor horns. Avoid false alarms—strikes are monitored, confirmed and communicated.