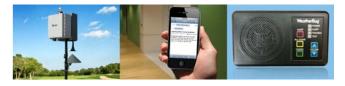

The **WeatherBug Weather Station** is a commercial-grade weather station built to withstand all weather conditions. It is easily installed on club grounds, where it records 27 different weather measurements and disseminates them in real time—not once each hour, as other weather services do. The WeatherBug Weather Station integrates with the following solutions to provide a comprehensive program for weather-related activities and decision making.

#### Alerts Where and When You Need Them

Receive alerts to multiple locations via multiple methods – mobile devices, computers, StreamerRT and to high-decibel outdoor horns. Avoid false alarms – strikes are monitored, confirmed and communicated.