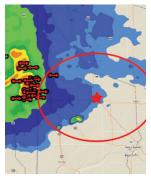

#### StreamerRT

Receive live, point-specific weather information to improve club operations, safety and response. This web-based weather intelligence platform brings the highest level of precision to the tracking and analysis of weather, for better preparation and response.

#### **Online Weather Center**

Show off your live weather and provide detailed local forecasts on your club website. This Web-based tool includes navigable maps, radar and satellite data.

analysis and interpretation of the weather for your location are key in supporting major events and activities.