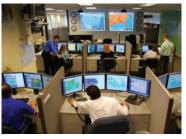

#### Meteorological Support Services

Use the same expert team that supports professional football and baseball teams for consultation on weather forecasts and approaching severe weather. Customized