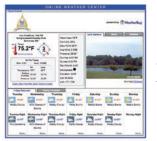

#### **Online Weather Center**

Show off your live weather and provide detailed local forecasts on your club website. This Web-based tool includes navigable maps, radar and satellite data.

analysis and interpretation of the weather for your location are key in supporting major events and activities.