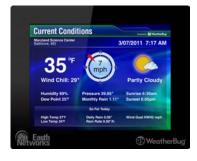

#### LCD Weather Display

Display the latest live, local current conditions, forecast, animated radar and camera images from your club to your members.